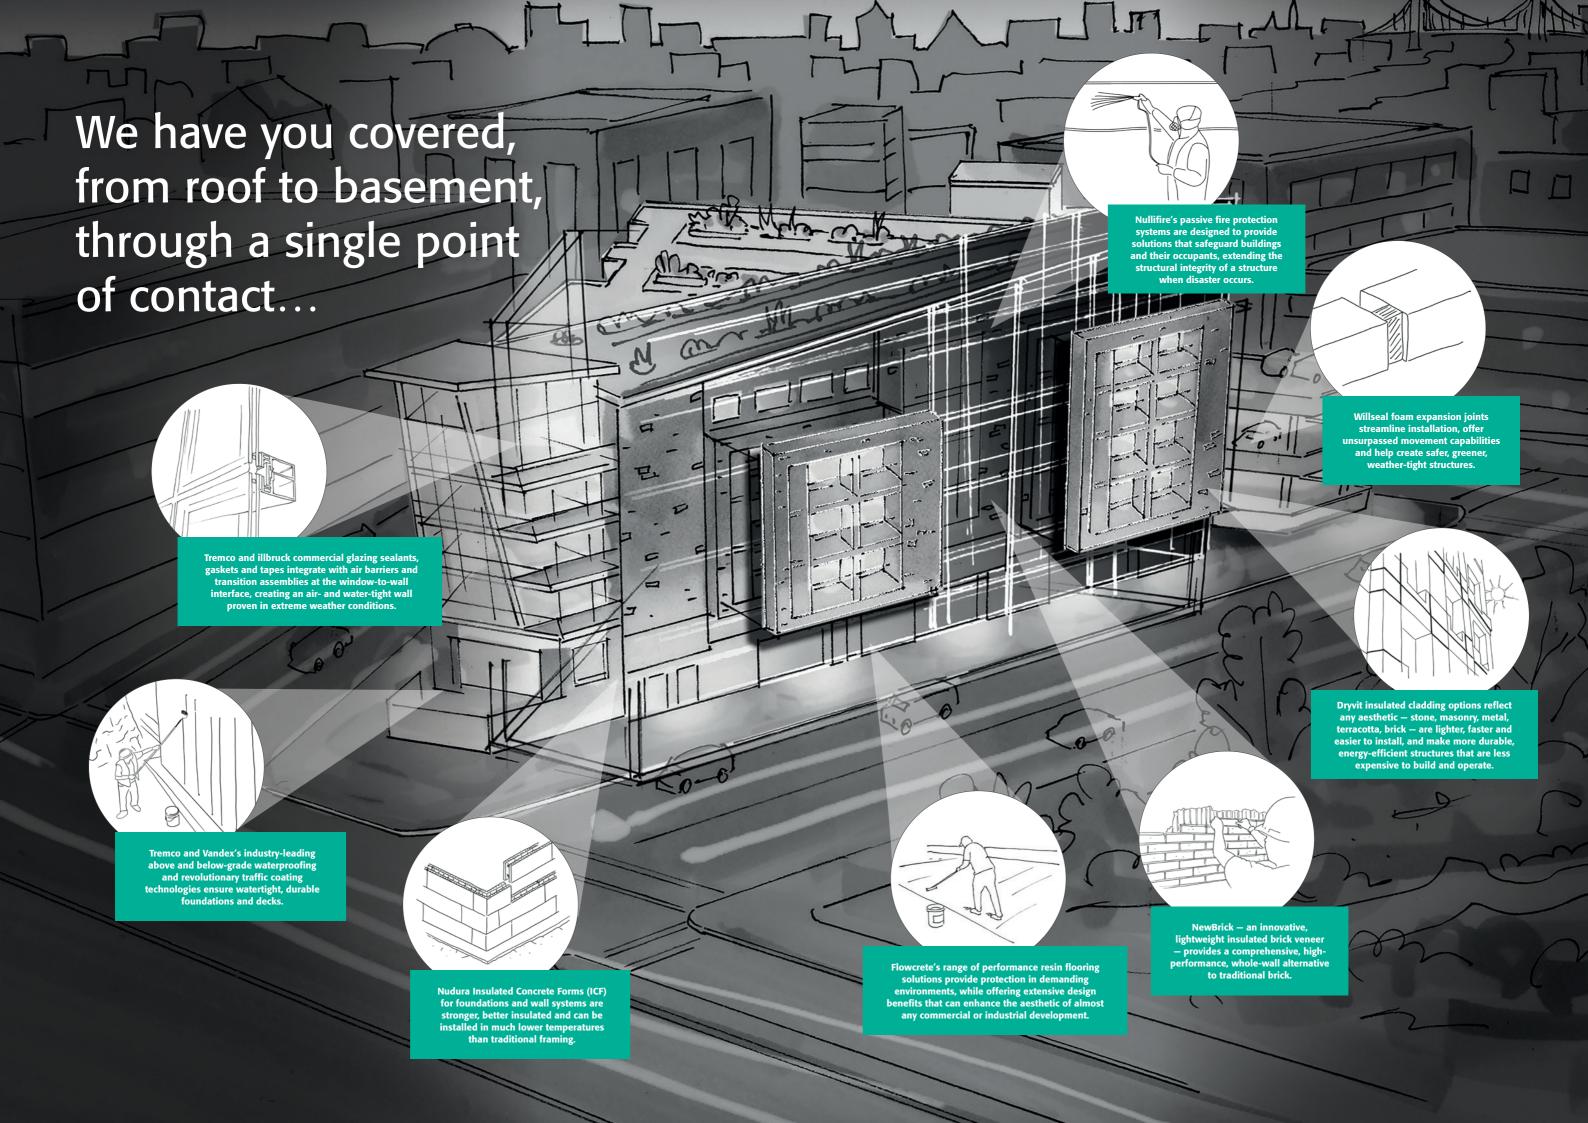

## TREMCO

A portfolio of high performance, integrated building solutions which includes innovative above and below grade waterproofing systems, sealants, glazing and gaskets, and roofing materials.

## T Dryvit

Insulated cladding options can look like anything—stone, masonry, metal, or brick. They are lighter, faster and easier to install, more cost-effective to build with and operate and virtually impervious to weather.

## Flowcrete for the world at your feet

High-quality epoxy and polyurethane resin flooring, cementitious floor screeds, and protective car park coating solutions, providing durable and hard wearing surfaces for all types of environments.

## **E**illbruck

Sealing and bonding solutions for windows and façades - offering the right set of products, services and expertise to lessen your workload and improve the overall climate of buildings.

## Nullifire

**NewBrick** 

The biggest innovation in brick façade technology,

offering the aesthetic you

want without all of the weight,

time, workmanship and cost

associated with old, heavy

Passive fire protection is highly complex but a crucially important element of construction. We provide systems that perform when they are called upon, giving building owners peace of mind.

## Nudura 🕡 Nudura

Insulated Concrete Forms (ICF) foundations and wall systems are much stronger, better insulated and can be installed in much lower temperatures than traditional framing found in construction.

## Vandex

The original crystalline waterproofing technology that works by reducing the permeation of water through concrete structures, using the formation of crystals to block the concrete's capillary pores.

## **Willseal**

**TREMCO** 

Construction Products Group

Specialising in innovative, pre-compressed, fire rated joint sealants that provide solutions for expansion and movement joints in almost every vertical and horizontal application.