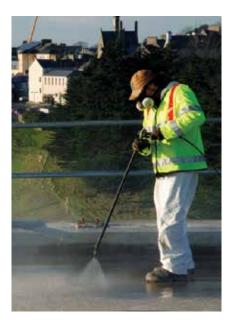

### Membrane

- PmB two part Polyurethane spray applied elastomer
- Installed using computerised two component spray machines

• Versatile to suit access, application area and clients programmes and productivity requirements