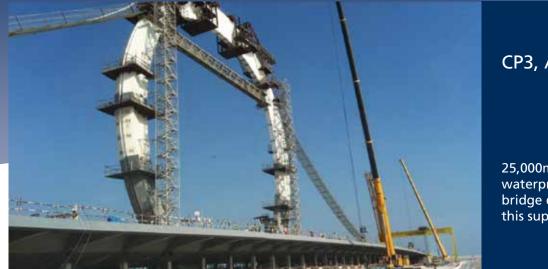

CP3, A Lusail Qatar

25,000m<sup>2</sup> of PmB waterproofing applied to bridge deck & underpass of this super structure.