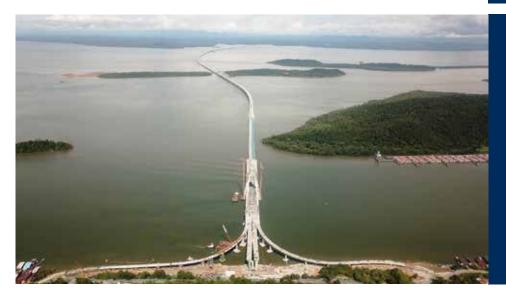

Second Severn River Crossing, UK

Application of 176,000m<sup>2</sup> of PmB spray applied waterproofing.

Temburong Bridge, Brunei

PmB structural waterproofing system was applied to the entire length of this mega bridge.