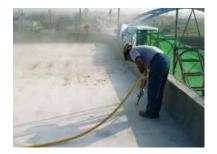

### Membrane

- PmB two part Polyurethane spray applied elastomer
- Installed using computerised two component spray machines

• Versatile to suit access, application area and clients programmes and productivity requirements