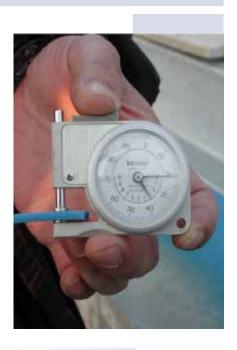

n Checks**





### **Surface Preparation**

- No system will perform if preparation is not carried out satisfactorily
- Clean, dry and free of contamination



Primer Applied by airless spray or roller



### **Application Layer**





#### Tackcoat

- Polymer modified
- 95°C Softening point Bitumen emulsion
- Applied by squeegee over sanded key layer

### Sanded Key Application Layer

1. Primer PMCS/01

- 2.1-3mm Silica sand
- Provides enhanced bonding to overlay







### Membrane

- PmB two part Polyurethane spray applied elastomer
- Installed using computerised two component spray machines



• Versatile to suit access, application area and clients programmes and productivity requirements



**QA/QC** Application





Application QA/QC – Pinhole Check





### QA/QC Quality Testing



### QA/QC Quality Thickness

# International Test Accreditation



and Testing

### Global **Approvals**

- Abu Dhabi DOT
- ADA Saudi Arabia
- Al Ain Municipality
- Dubai RTA
- Lusail Development, Qatar
- Ashghal, Qatar
- Muscat Municipality and MOTC
- Kingdom of Bahrain Roads and Housing
- Qatar Petroleum
- Kuwait MPW
- Department of Transport BD47/99, BBA HAPAS UK
- LSETR Cert RAT 9359 Finland
- BAM Institute ZTV-BEL B3/87 Germany
- LTA Singapore
- EMPA Cert 4944-1-2-3 Switzerland
- THSR Specification 07140 Taiwan
- New Jersey Rail, New York DOT
- MASS DOT Highways, USA









CP3, A Lusail Qatar

25,000m<sup>2</sup> of PmB waterproofing applied to bridge deck & underpass of this super structure.

### **Case Studies**



### Doha Link, Kuwait

Supply and installation of 280,000m<sup>