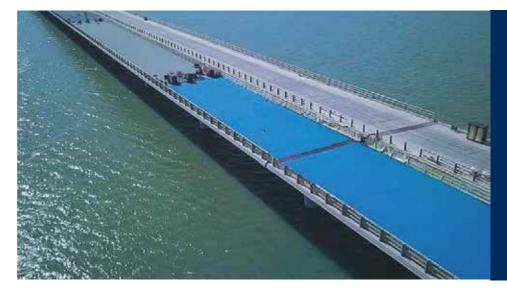

### Doha Link, Kuwait

Supply and installation of 280,000m<sup>2</sup> PmB structural waterproofing.

想迎机制

31,500m<sup>2</sup> of PmB structural waterproofing was applied to the main steel deck and approach bridges.