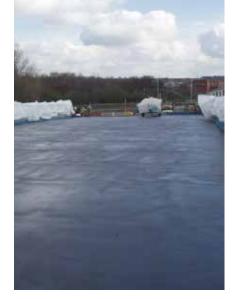

### Membrane

- PmB two part Polyurethane spray applied elastomer
- Installed using computerised two component spray machines

• Versatile to suit access, application area and clients programmes and productivity requirements