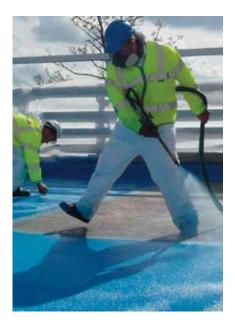

**QA/QC** Application

Application QA/QC – Pinhole Check

### QA/QC Quality Testing

### QA/QC Quality Thickness