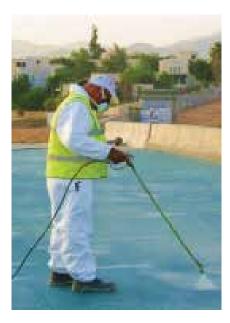

**QA/QC** Application

Application QA/QC – Pinhole Check

### QA/QC Quality Testing

### QA/QC Quality Thickness