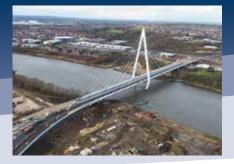

Second Severn River Crossing, UK

Application of 176,000m<sup>2</sup> of PmB spray applied waterproofing.

Temburong Bridge, Brunei

PmB structural waterproofing system was applied to the entire length of this mega bridge.