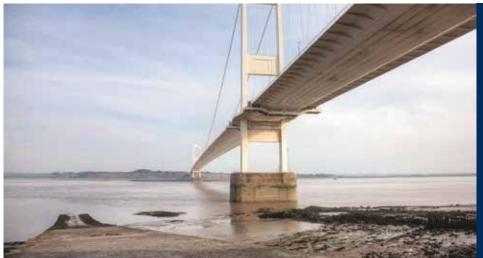

Second Severn River Crossing, UK

Application of 176,000m<sup>2</sup> of PmB spray applied waterproofing.

Temburong Bridge, Brunei

PmB structural waterproofing system was applied to the entire length of this mega bridge.