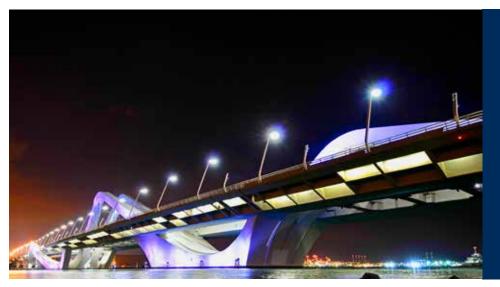

### Sheikh Zayed Bridge, UAE

58,000m<sup>2</sup> of PmB waterproofing applied to this prestigious bridge.

New Spire Bridge, UK

9,000m<sup>2</sup> of PmB waterproofing was applied to the concrete bridge deck.