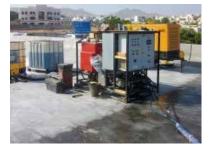

### Membrane

- PmB two part Polyurethane spray applied elastomer
- Installed using computerised two component spray machines

• Versatile to suit access, application area and clients programmes and productivity requirements