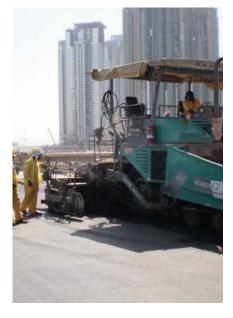

### Spray Applied, Seamless Bridge Deck Waterproofing

PmB forms a flexible, chemically resistant seamless membrane tough enough to outlast the design of many structures. PmB has exceptional bond strength to all commonly used substrates, has excellent crack bridging capability, a life expectancy in excess of 30 years and holds British Board of Agrément approval. Tested and approved throughout the world to the highest standards, the PmB system now adds the UK's Network Rail and London Underground (LUL) approvals to its ever growing list of accreditations.

#### Applications:

- Bridges
- Footbridges
- Culverts
- Tunnels
- Walkways