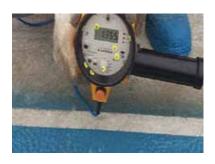

ss





### **Pre Installation Checks**





### **Surface Preparation**

- No system will perform if preparation is not carried out satisfactorily
- Clean, dry and free of contamination



Primer Applied by airless spray or roller



### **Application Layer**





#### Tackcoat

- Polymer modified
- 95°C Softening point Bitumen emulsion
- Applied by squeegee over sanded key layer

### Sanded Key Application Layer

1. Primer PMCS/01

- 2.1-3mm Silica sand
- Provides enhanced bonding to overlay







### Membrane

- PmB two part Polyurethane spray applied elastomer
- Installed using computerised two component spray machines



• Versatile to suit access, application area and clients programmes and productivity requirements



**QA/QC** Application





Application QA/QC – Pinhole Check





### QA/QC Quality Testing



### QA/QC Quality Thickness

# International Test Accreditation



and Testing

### Global **Approvals**

- Abu Dhabi DOT
- ADA Saudi Arabia
- Al Ain Municipality
- Dubai RTA
- Lusail Development, Qatar
- Ashghal, Qatar
- Muscat Municipality and MOTC
- Kingdom of Bahrain Roads and Housing
- Qatar Petroleum
- Kuwait MPW
- Department of Transport BD47/99, BBA HAPAS UK
- LSETR Cert RAT 9359 Finland
- BAM Institute ZTV-BEL B3/87 Germany
- LTA Singapore
- EMPA Cert 4944-1-2-3 Switzerland
- THSR Specification 07140 Taiwan
- New Jersey Rail, New York DOT
- MASS DOT Highways, USA









CP3, A Lusail Qatar

25,000m<sup>2</sup> of PmB waterproofing applied to bridge deck & underpass of this super structure.

### **Case Studies**



### Doha Link, Kuwait

Supply and