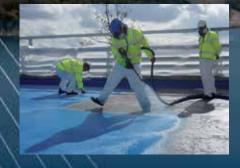

### Spray Applied, Seamless Bridge Deck Waterproofing

PmB forms a flexible, chemically resistant seamless membrane tough enough to outlast the design of many structures. PmB has exceptional bond strength to all commonly used substrates, has excellent crack bridging capability, a life expectancy in excess of 30 years and holds British Board of Agrément approval. Tested and approved throughout the world to the highest standards, the PmB system now adds the UK's Network Rail and London Underground (LUL) approvals to its ever growing list of accreditations.

### Membrane

- PmB two part Polyurethane spray applied elastomer
- Installed using computerised two component spray machines

• Versatile to suit access, application area and clients programmes and productivity requirements