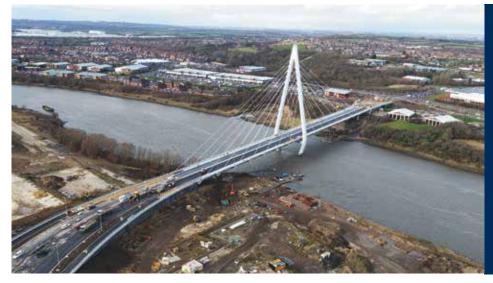

### Sheikh Zayed Bridge, UAE

58,000m<sup>2</sup> of PmB waterproofing applied to this prestigious bridge.

New Spire Bridge, UK

9,000m<sup>2</sup> of PmB waterproofing was applied to the concrete bridge deck.