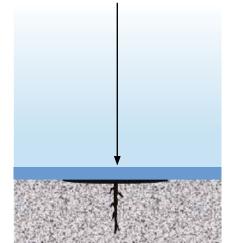

### Key Engineering Considerations

- Constant repair & maintenance
- Reduction in the service life of structures
- High cost of remediation
- Operational shut down cost caused by water ingress & repairs
- Crack Bridging
  - Surface cracks are inevitable in concrete construction
  - Tensile strength
  - Bond to subsrate
- Typical Design Life
  - Bridge structure must be designed to stand the test of time
  - Non-degradable
  - Durable & robust
- Resistance To Chemicals & Chlorides

### Key Design Considerations

Resistance To Abrasion

Crack Bridging

Weather Resistance