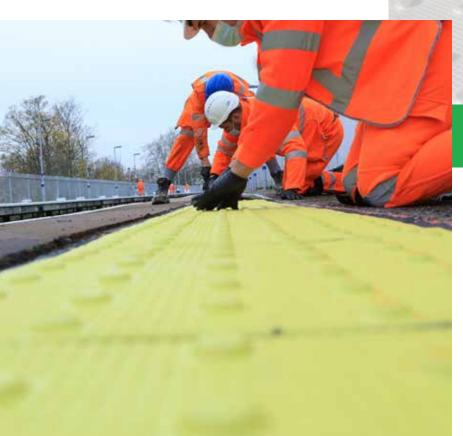

# Platform Edge (off-street) Warning Surface

The purpose of this surface is to warn visually impaired people of the edge of all off-street railway platforms.

The profile of the platform edge (off-street) warning surface consists of offset rows of flat-topped domes 5mm (±0.5mm) high, spaced 66.5mm apart from the centre of one dome to the centre of the next.

### **Applications**

HAZARD YELLOW, GREY, BUFF OR CHARCOAL

- Heavy rail platforms
- Off-street light rapid transit (LRT) platforms
- Underground platforms

- 6 400mm x 400mm
- 600mm x 600mm
- 6 400mm x 930mm
- 6 400mm x 1208mm
- 6 400mm x 1220mm