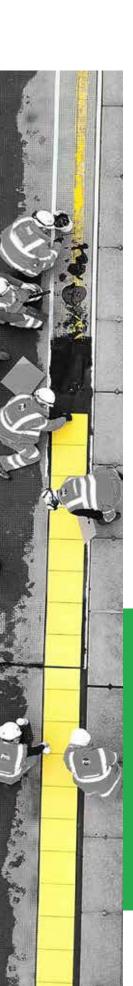

# Platform Edge (off-street) Warning Surface

The purpose of this surface is to warn visually impaired people of the edge of all off-street railway platforms.

The profile of the platform edge (off-street) warning surface consists of offset rows of flat-topped domes 5mm (±0.5mm) high, spaced 66.5mm apart from the centre of one dome to the centre of the next.

### **Applications**

HAZARD YELLOW, GREY, BUFF OR CHARCOAL

- Heavy rail platforms
- Off-street light rapid transit (LRT) platforms
- Underground platforms

- 6 400mm x 400mm
- 600mm x 600mm
- 6 400mm x 930mm
- 6 400mm x 1208mm
- 6 400mm x 1220mm