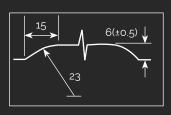

# Platform Edge (off-street) Warning Surface

The purpose of this surface is to warn visually impaired people of the edge of all off-street railway platforms.

The profile of the platform edge (off-street) warning surface consists of offset rows of flat-topped domes 5mm (±0.5mm) high, spaced 66.5mm apart from the centre of one dome to the centre of the next.

### **Applications**

HAZARD YELLOW, GREY, BUFF OR CHARCOAL

- Heavy rail platforms
- Off-street light rapid transit (LRT) platforms
- Underground platforms

- 6 400mm x 400mm
- 600mm x 600mm
- 6 400mm x 930mm
- 6 400mm x 1208mm
- 6 400mm x 1220mm