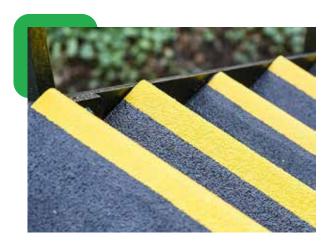

### An affordable & versatile anti-slip solution for your steps

Visul Anti Slip Stair Tread Covers are designed to fit over existing substrates and provide an excellent slip resistant surface. Visul Anti Slip Stair Tread Covers offer long term solutions for heavy traffic staircases and walkways due to the heavy duty aggregate incorporated into the top surface.

## Tough, chemical resistant stair nosings

Visul Anti Slip Stair Nosings are an excellent choice for providing a cost effective permanent slip resistant solution for step edges. Not only do they instantly improve slip safety underfoot, they also highlight the leading edge of the steps to ensure footing is made easier.