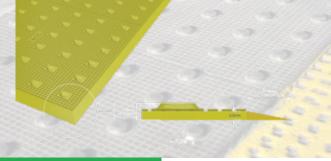

Innovative Tactile Design

Alternative module size

Profile and plan of platform edge (on-street) warning surface Not to scale, all dimensions in mm

### In-house Manufactured system

Using the adhesive supplied with each kit of surface mounted tactile paving, it is truly possible to produce a chamfered or tapered edge detail, enabling smoother identification for the visually impaired and a seamless transition for both foot and wheel chair passengers alike when alighting the train.