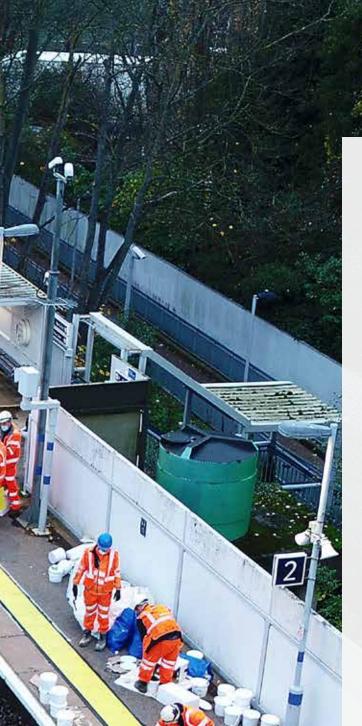

## SURFACE MOUNTED TACTILE PAVING

**Product Guide** 



www.visulsystems.com www.tremcocpg-asiapacific.com



"The purpose of Tactile Paving is to convey important information to visually impaired pedestrians about their environment"



www.visulsystems.com www.tremcocpg-asiapacific.com

# **WSVISUL SYSTEMS**

### **ABOUT US**

Visul Systems is part of USL Speciality Products, a leading manufacturer and supplier of specialist construction products in the UK and Overseas.

Our surface mounted tactile paving for the visually impaired is formulated using PU, MMA & Epoxy technology, with a proven track record of over 20 years.

We guarantee excellence through our regularly audited ISO 9001 Quality Assurance scheme, with closely monitored design and manufacturing procedures.

The Visul Systems tile and adhesive portfolio adhere to current safety and DfT Guidelines, enabling products to be specified by Network Rail (UK), London Underground, plus many international rail and LRT operators.

## About

## Pioneers of Surface Moun