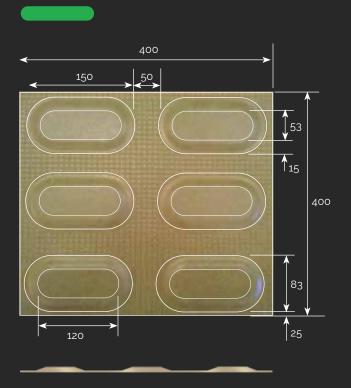

The profile of the platform edge (on-street) warning surface comprises rows of 'lozenge' shapes. The lozenge shapes are 6mm (±0.5mm) high and have rounded edges in order not to be a trip hazard.

### Size

400mm x 400mm

### Applications

• For use at all on-street LRT platform edges

150

100

ŝ