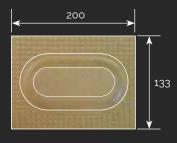

### Platform Edge (on-Street) Warning Surface

The purpose of the platform edge (on-street) warning surface is to warn visually impaired people that they are approaching the edge of an on-street light rapid (LRT) platform.

The profile of the platform edge (on-street) warning surface comprises rows of 'lozenge' shapes. The lozenge shapes are 6mm (±0.5mm) high and have rounded edges in order not to be a trip hazard.

### Size

400mm x 400mm

### Applications

• For use at all on-street LRT platform edges

150

100

ŝ