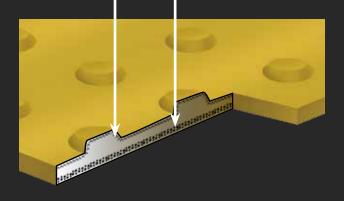

# Platform Edge (off-street) Warning Surface

The purpose of this surface is to warn visually impaired people of the edge of all off-street railway platforms.

The profile of the platform edge (off-street) warning surface consists of offset rows of flat-topped domes 5mm (±0.5mm) high, spaced 66.5mm apart from the centre of one dome to the centre of the next.

Innovative Tactile Design

Alternative module size

Profile and plan of platform edge (on-street) warning surface Not to scale, all dimensions in mm