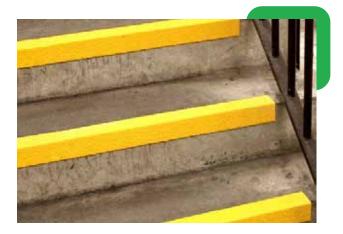

### An affordable & versatile anti-slip solution for your steps

Visul Anti Slip Stair Tread Covers are designed to fit over existing substrates and provide an excellent slip resistant surface. Visul Anti Slip Stair Tread Covers offer long term solutions for heavy traffic staircases and walkways due to the heavy duty aggregate incorporated into the top surface.

## Tough, chemical resistant stair nosings

Visul Anti Slip Stair Nosings are an excellent choice for providing a cost effective permanent slip resistant solution for step edges. Not only do they instantly improve slip safety underfoot, they also highlight the leading edge of the steps to ensure footing is made easier.