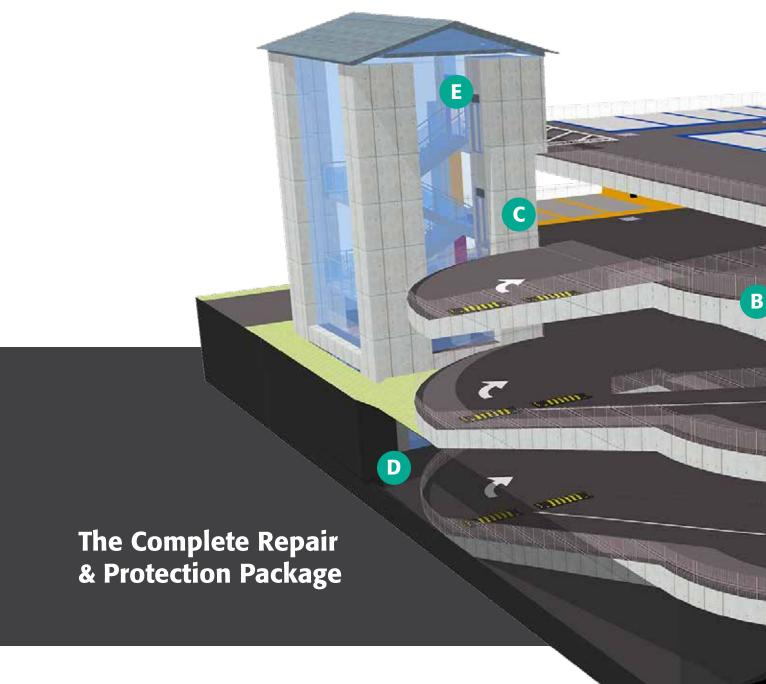

# **CAR PARKS**

A wide range of protective repair solutions including traffic deck systems, concrete repair materials, and crack injection resins as well as architectural facade solutions and waterproofing products.

# **Protect, Repair & Transform Car Parking Facilities**

Today, far from the grey utilitarian structures of the past, multi storey car parks are increasingly being recognised as pillars of the urban landscape offering vehicle owners a safe and welcoming environment to park as well as boasting a well-designed layout and high-end build quality.

From basement to roof-top decks, larger and brighter parking bays provide an increased sense of safety and security for vehicle owners alongside clear navigational markings and preferential parking areas for electric vehicles. Tremco CPG APAC offers specification professionals working on the design of newbuild or refurbishment car park structures a range of deck coating solutions, repair materials and fire protection solutions to choose from.

Refurbishment projects can benefit from utilising Tremco CPG APAC's extensive range of repair products to transform old structures or parking areas direct from one supplier, with one point of contact and under one manufacturer's warranty.

**B. CONCRETE REPAIR & STRENGTHENING** 

**C. SEALANTS** 

D. WATERPROOFING & ROOFING

E. FIRE PROTECTION

Tremco Construction Products Group (CPG) represents the combined power of brands including Dryvit, Nudura, Willseal, and Tremco, along with Tremco CPG affiliates Flowcrete, illbruck, Nullifire, Vandex, Euclid Chemical, and USL Brands.