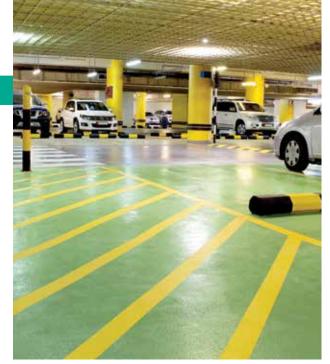

# **CAR PARKS**

A wide range of protective repair solutions including traffic deck systems, concrete repair materials, and crack injection resins as well as architectural facade solutions and waterproofing products.

# **Protect, Repair & Transform Car Parking Facilities**

Today, far from the grey utilitarian structures of the past, multi storey car parks are increasingly being recognised as pillars of the urban landscape offering vehicle owners a safe and welcoming environment to park as well as boasting a well-designed layout and high-end build quality.

From basement to roof-top decks, larger and brighter parking bays provide an increased sense of safety and security for vehicle owners alongside clear navigational markings and preferential parking areas for electric vehicles. Tremco CPG APAC offers specification professionals working on the design of newbuild or refurbishment car park structures a range of deck coating solutions, repair materials and fire protection solutions to choose from.