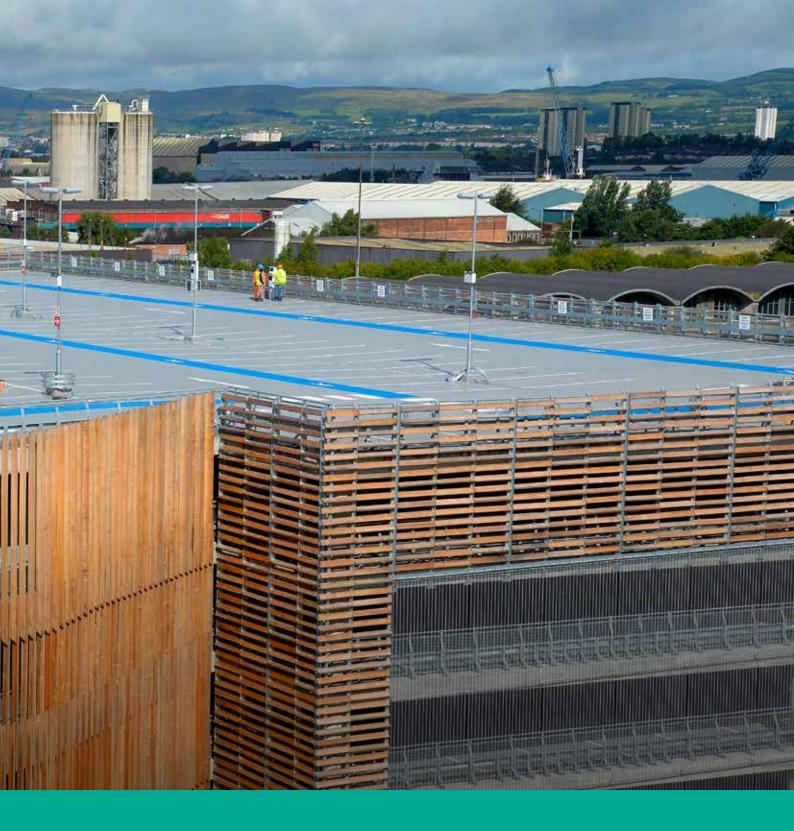

# **CAR PARKS**

A wide range of protective repair solutions including traffic deck systems, concrete repair materials, and crack injection resins as well as architectural facade solutions and waterproofing products.

# **Protect, Repair & Transform Car Parking Facilities**

Today, far from the grey utilitarian structures of the past, multi storey car parks are increasingly being recognised as pillars of the urban landscape offering vehicle owners a safe and welcoming environment to park as well as boasting a well-designed layout and high-end build quality.

From basement to roof-top decks, larger and brighter parking bays provide an increased sense of safety and security for vehicle owners alongside clear navigational markings and preferential parking areas for electric vehicles. Tremco CPG APAC offers specification professionals working on the design of newbuild or refurbishment car park structures a range of deck coating solutions, repair materials and fire protection solutions to choose from.