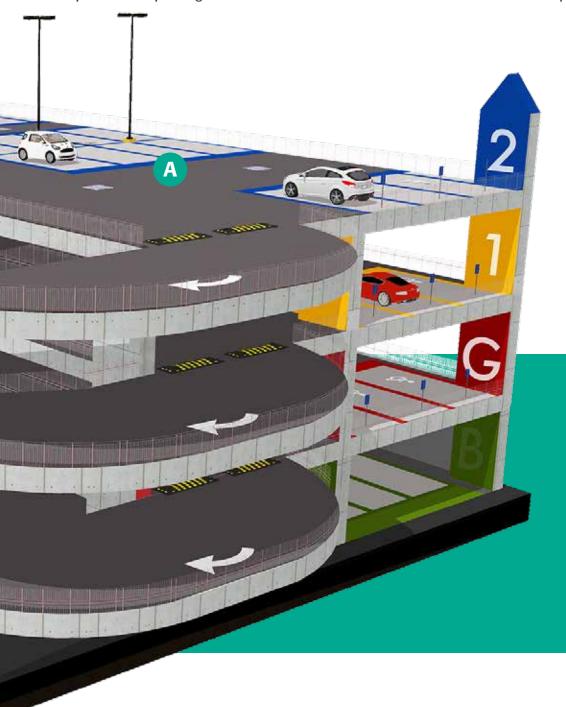

# **PRODUCT**

CAR PARK AREAS

| SELECTION                                                                                   | sumi          | Columns          |         |        | 10        | Intermediate Decks | t Decks        |       | ays          | eas           | Slabs          | Drop                       | ade         | ade         |
|---------------------------------------------------------------------------------------------|---------------|------------------|---------|--------|-----------|--------------------|----------------|-------|--------------|---------------|----------------|----------------------------|-------------|-------------|
| <b>GUIDE*</b>                                                                               | Steel Columns | Concrete Columns | Facades | Joints | Top Decks | Intermedi          | Basement Decks | Ramps | Loading Bays | Service Areas | Concrete Slabs | External Drop<br>Off Zones | Below Grade | Above Grade |
| Traffic Deck Systems                                                                        |               |                  |         |        |           |                    |                |       |              |               |                |                            |             |             |
| <b>Deckshield ID</b><br>(Trafficable PU coating for basement decks)                         |               |                  |         |        |           | •                  |                |       | •            | •             |                |                            |             |             |
| <b>Deckshield ID VHTM</b><br>(Highly textured PU traffic coating<br>for intermediate decks) |               |                  |         |        |           | •                  |                | •     | •            | •             | •              |                            |             |             |
| <b>Deckshield LBD</b><br>(Trafficable PU moisture barrier<br>for basement decks)            |               |                  |         |        |           | •                  |                |       |              |               | •              |                            |             |             |
| <b>Deckshield ED Rapide</b><br>(MMA traffic coatings<br>for exposed rooftop decks)          |               |                  |         |        | •         |                    |                | •     |              |               | •              | •                          |             |             |
| <b>Deckshield UV Linemarker</b><br>(UV Stable Linemarking )                                 |               |                  |         |        | •         | •                  | •              | •     | •            | •             | •              | •                          |             |             |
| Concrete Repair & Strengthening                                                             |               |                  |         |        |           |                    |                |       |              |               |                |                            |             |             |
| Euco Diamond Hard (Liquid densifier to seal bare concrete)                                  |               |                  |         |        |           | •                  | •              |       | •            | •             | •              | •                          |             |             |
| VersaSpeed M (Horizontal repair mortar)                                                     |               |                  |         |        |           |                    |                |       |              |               | •              | •                          |             |             |
| Eucopatch 20 (Polymer modified repair mortar)                                               |               | •                |         |        |           |                    |                |       |              |               | •              | •                          |             |             |
| Surflex (Natural floor hardener)                                                            |               |                  |         |        |           |                    |                |       |              |               | •              |                            |             |             |
| Sealants (Joints <25mm)                                                                     |               |                  |         |        |           |                    |                |       |              |               |                |                            |             |             |
| <b>Dymonic 100</b> (Sealant for perimeter caulking and precast concrete panel joints)       |               |                  | •       | •      | •         | •                  | •              | •     | •            | •             | •              | •                          |             |             |
| <b>Vulkem 45 SSL</b><br>(Control and Expansion Joints)                                      |               |                  |         | •      | •         | •                  | •              | •     | •            | •             | •              | •                          |             |             |
| TREMflex 50<br>(Control and Expansion Joints)                                               |               |                  |         | •      | •         | •                  | •              | •     | •            | •             | •              | •                          |             |             |
| <b>Tremco PU 523</b><br>(Control and Expansion Joints)                                      |               |                  |         | •      | •         | •                  | •              | •     | •            | •             | •              | •                          |             |             |
| Tremco SP523<br>(Sealant for perimeter caulking)                                            |               |                  | •       |        |           |                    |                |       |              |               |                |                            |             |             |
| <b>Tremco SG300</b><br>(Silicone sealant for glazing<br>and structural glazing)             |               |                  | •       |        |           |                    |                |       |              |               |                |                            |             |             |
| Tremco SG555<br>(Silicone sealant for glazing<br>and aluminium panels)                      |               |                  | •       |        |           |                    |                |       |              |               |                |                            |             |             |
| Waterproofing & Roofing                                                                     |               |                  |         |        |           |                    |                |       |              |               |                |                            |             |             |
| TREMproof PU 300<br>(Liquid applied, hybrid PU, elastomeric<br>waterproofing membrane)      |               |                  |         |        |           |                    |                |       |              |               |                |                            | •           | •           |
| <b>TREMproof Amphibia</b><br>(Pre-formed, self-healing<br>waterproofing membrane)           |               |                  |         |        |           |                    |                |       |              |               |                |                            | •           |             |
| TREMproof FBM (Pre-formed waterproofing membrane)                                           |               |                  |         |        |           |                    |                |       |              |               |                |                            | •           |             |
| <b>TREMproof 201/60</b> (Liquid applied waterproofing)                                      |               |                  |         |        |           |                    |                |       |              |               |                |                            |             | •           |
| Vandex Super<br>(Crystalline waterproofing technology)                                      |               |                  |         |        |           |                    |                |       |              |               |                |                            | •           |             |
| Vandex AM10<br>(Integral crystalline waterproofing admixture)                               |               |                  |         |        |           |                    |                |       |              |               | •              |                            | •           |             |
| Fire Protection                                                                             |               |                  |         |        |           |                    |                |       |              |               |                |                            |             |             |
| Nullifire SC902 (Intumescent Coating for structural steel)                                  | •             |                  |         |        |           |                    |                |       |              |               |                |                            |             |             |

From basement to roof-top decks, larger and brighter parking bays provide an increased sense of safety and security for vehicle owners alongside clear navigational markings and preferential parking areas for electric vehicles. Tremco CPG APAC offers specification professionals working on the design of newbuild or refurbishment car park structures a range of deck coating solutions, repair materials and fire protection solutions to choose from.