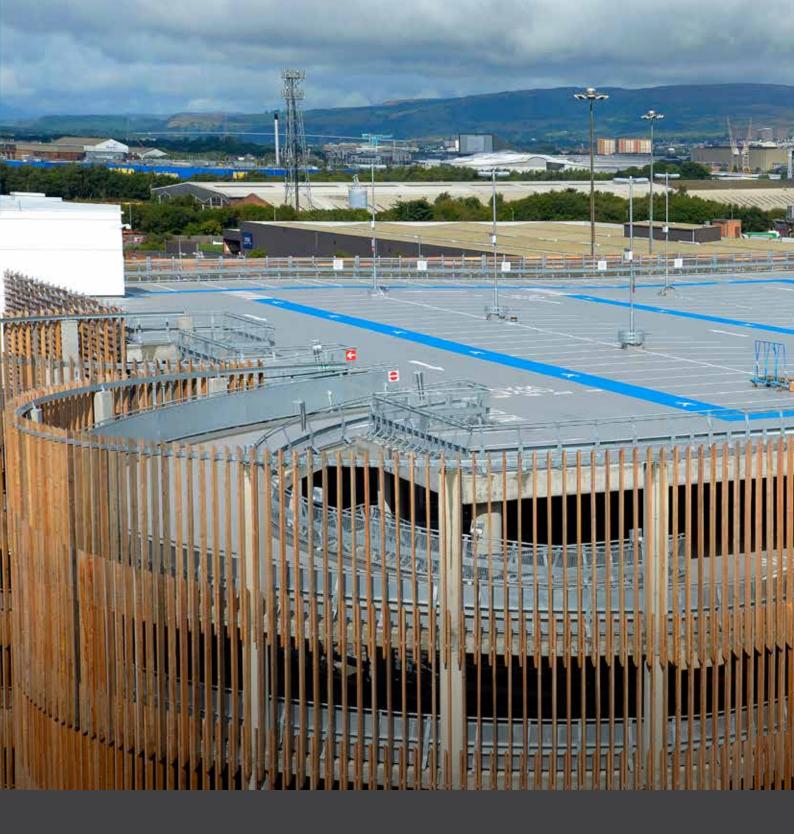

# **Protect, Repair & Transform Car Parking Facilities**

Today, far from the grey utilitarian structures of the past, multi storey car parks are increasingly being recognised as pillars of the urban landscape offering vehicle owners a safe and welcoming environment to park as well as boasting a well-designed layout and high-end build quality.

From basement to roof-top decks, larger and brighter parking bays provide an increased sense of safety and security for vehicle owners alongside clear navigational markings and preferential parking areas for electric vehicles. Tremco CPG APAC offers specification professionals working on the design of newbuild or refurbishment car park structures a range of deck coating solutions, repair materials and fire protection solutions to choose from.