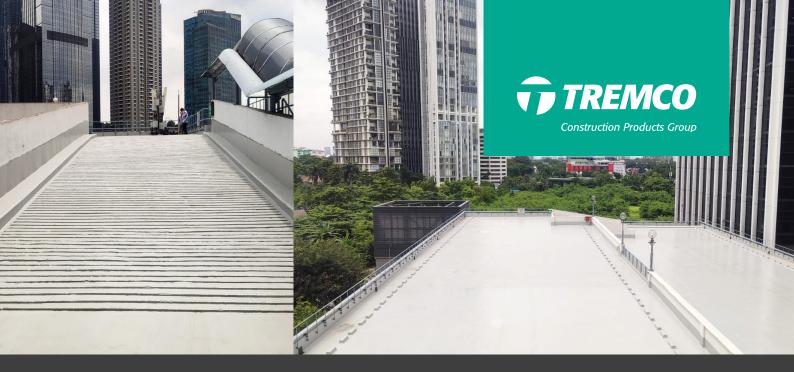

After decades of wear and tear, the client wanted to refurbish the car parks and decided to apply Tremco's **Vulkem 346** deck coating system throughout the decks and ramps. This aliphatic, one component polyurethane traffic coating system affords excellent abrasion, chemical resistance, and complete waterproofing protection.

Vulkem 346 also posesses high UV stability, protecting the intermediate decks and exposed rooftop from yellowing. Furthermore, its fast cure through time allows for car parking operations to resume as soon as 72 hours after installation.

Additionally, **Deckshield UV line marker** was also used to demarcate the various types of lots, traffic signage, and bay numbering.

The finished system in Slate Grey provided a fresh and updated aesthetic which transformed the area into a safe and modern car park facility.