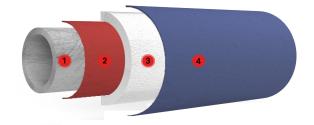

- 1. Steel Section
- 2. Compatible Nullifire Primer
- 3. Compatible Nullifire Intumescent Coating
- 4. Compatible Nullifire Top Seal

ASIA | asia@tremcocpg.com

www.tremcocpg-asiapacific.com